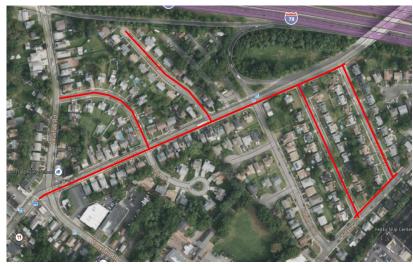

# **Pipeline Replacement Project**

Project map, affected streets highlighted in red (above)

## **BURNET AVENUE AND GROVE ROAD**

Elizabethtown Gas is improving our natural gas pipeline system that provides safe and reliable natural gas to more than 300,000 customers across northern New Jersey.

### **Streets Directly Affected**

Burnet Avenue Fern Terrace Gallini Drive Grove Road Pershing Road Ridgeway Street Vauxhall Road