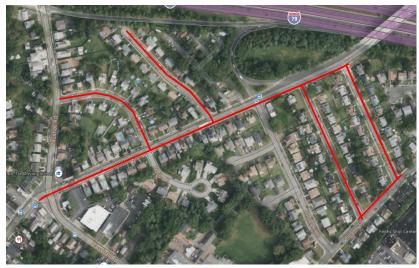

# Proyecto de Reemplazo de Tuberías

Mapa del proyecto, calles afectadas resaltadas en rojo (arriba)

# **BURNET AVENUE Y GROVE ROAD**

Elizabethtown Gas está mejorando nuestro sistema de tuberías de gas natural, que lleva el gas natural en forma segura y fiable a más de 300,000 clientes del norte de Nueva Jersey.

### Calles directamente afectadas

Burnet Avenue Fern Terrace Gallini Drive Grove Road Pershing Road Ridgeway Street Vauxhall Road