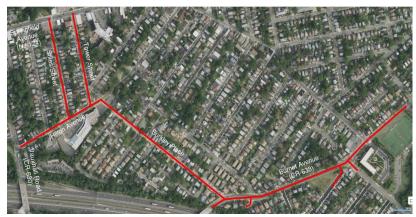

# Proyecto de Reemplazo de Tuberías

Mapa del proyecto, calles afectadas resaltadas en rojo (arriba)

#### Calles directamente afectadas

Astoria Place
Augustine Place
Burkley Place
Burnet Avenue
Carnegie Place
Catherine Street
Crestview Avenue
Elm Street

Hilton Avenue
Laurel Avenue
N. Edward Terrace
Oswald Place
Stanley Terrace
Stiles Street
Tower Street
Waldorf Place