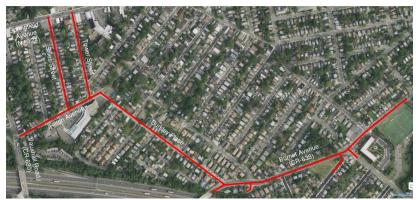

# Pipeline Replacement Project

Project map, affected streets highlighted in red (above)

# **Streets Directly Affected**

Astoria Place
Augustine Place
Burkley Place
Burnet Avenue
Carnegie Place
Catherine Street
Crestview Avenue
Elm Street

Hilton Avenue
Laurel Avenue
N. Edward Terrace
Oswald Place
Stanley Terrace
Stiles Street
Tower Street
Waldorf Place