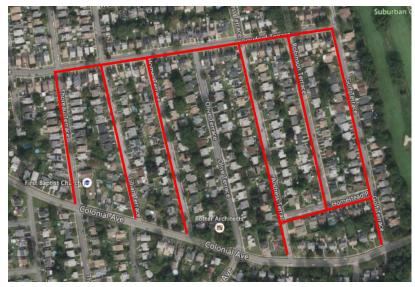

# Pipeline Replacement Project

Project map, affected streets highlighted in red (above)

### **Streets Directly Affected**

Andress Terrace Crawford Terrace Golf Terrace Homer Terrace Homestead Place Lillian Terrace Robinson Terrace Thoreau Terrace

### Calles directamente afectadas

Andress Terrace Crawford Terrace Golf Terrace Homer Terrace Homestead Place Lillian Terrace Robinson Terrace Thoreau Terrace