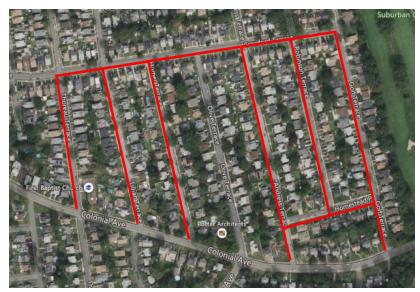

## Proyecto de Reemplazo de Tuberías

Mapa del proyecto, calles afectadas resaltadas en rojo (arriba)

### Calles directamente afectadas

Andress Terrace Crawford Terrace Golf Terrace Homer Terrace Homestead Place Lillian Terrace Robinson Terrace Thoreau Terrace