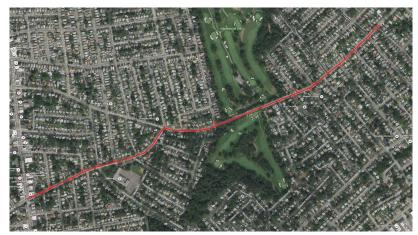

# Pipeline Replacement Project

Project map, affected streets highlighted in red (above)

## **COLONIAL AVENUE AND WASHINGTON AVENUE**

Elizabethtown Gas is improving our natural gas pipeline system that provides safe and reliable natural gas to more than 300,000 customers across northern New Jersey.

### **Streets Directly Affected**

Andress Terrace
Bergen Street
Broadwell Avenue
Carpenter Place
Chestnut street
Clark Place
Colonial Avenue
Durham Court
Euclid Avenue
Golf Terrace
Ingall Street
Lincoln Avenue

Lum Avenue
Olive Terrace
Prescott Road
Putnam Road
Rosetta Place
Sherwood Road
Thoreau Terrace
Twin Oaks Road
Washington Avenue
Wayne Terrace
Wheaton Road
Whitewood Road