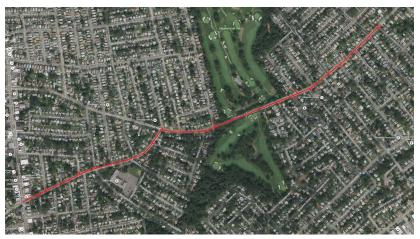

# Proyecto de Reemplazo de Tuberías

Mapa del proyecto, calles afectadas resaltadas en rojo (arriba)

# **COLONIAL AVENUE Y WASHINGTON AVENUE**

Elizabethtown Gas está mejorando nuestro sistema de tuberías de gas natural, que lleva el gas natural en forma segura y fiable a más de 300,000 clientes del norte de Nueva Jersey.

### Calles directamente afectadas

Andress Terrace
Bergen Street
Broadwell Avenue
Carpenter Place
Chestnut street
Clark Place
Colonial Avenue
Durham Court
Euclid Avenue
Golf Terrace
Ingall Street
Lincoln Avenue

Lum Avenue
Olive Terrace
Prescott Road
Putnam Road
Rosetta Place
Sherwood Road
Thoreau Terrace
Twin Oaks Road
Washington Avenue
Wayne Terrace
Wheaton Road
Whitewood Road