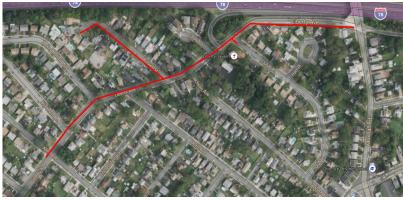

# **Pipeline Replacement Project**

Project map, affected streets highlighted in red (above)

# Streets Directly Affected

Burwell Street Juliat Place Liberty Avenue Vauxhall Road