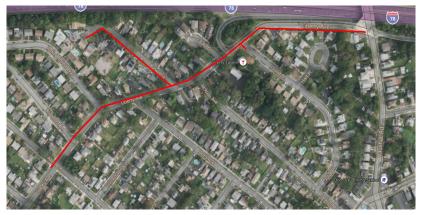

# Proyecto de Reemplazo de Tuberías

Mapa del proyecto, calles afectadas resaltadas en rojo (arriba)

Vauxhall Road

**Condado** Union

Calles directamente afectadas Burwell Street Juliat Place Liberty Avenue