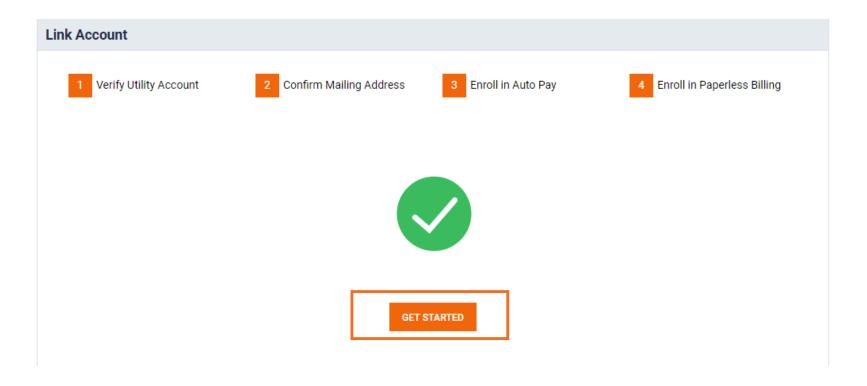

# Please follow these step-by-step instructions to set-up your new My Account user profile:

- Click Create an Account on the homepage.
- Enter personal information, including email address, first name, and last name. Once you have verified this information, click Next.
- The system will send you a **verification code**. You can choose whether you would like the numerical code emailed or texted to you. If you select email, please check your spam folder. Once you have entered the code, click **Next**.
- Click Link Existing Customer.
- Select either "Personal" for residential accounts, or "Business" for commercial/industrial accounts.
- Enter your account number, first name, last name and zip code of the service address, click Verify.
- Next, you can choose to enroll in Auto Pay, Paperless Billing (Go Green) or Budget Billing, or click skip.
- Click Get Started to begin using the new My Account portal.

Next, follow the steps you can choose to enroll in Auto Pay, Paperless Billing (Go Green), Budget Billing, or click skip.

Once you've completed all the steps, click Get Started!