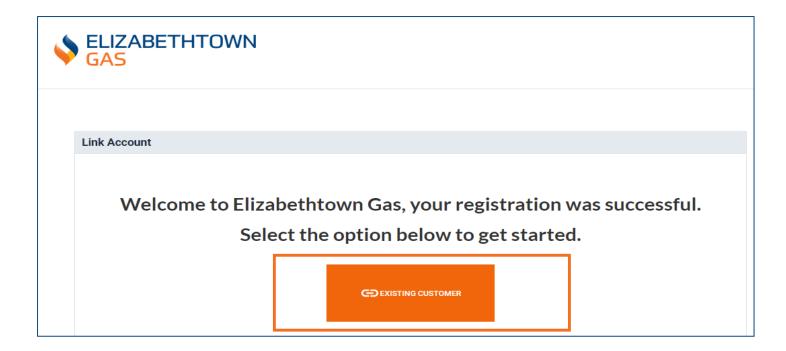

# Please follow these step-by-step instructions to set-up your new My Account user profile:

- Click Create an Account on the homepage.
- Enter personal information, including email address, first name, and last name. Once you have verified this information, click Next.
- The system will send you a **verification code**. You can choose whether you would like the numerical code emailed or texted to you. If you select email, please check your spam folder. Once you have entered the code, click **Next**.
- Click Link Existing Customer.
- Select either "Personal" for residential accounts, or "Business" for commercial/industrial accounts.
- Enter your account number, first name, last name and zip code of the service address, click Verify.
- Next, you can choose to enroll in Auto Pay, Paperless Billing (Go Green) or Budget Billing, or click skip.
- Click Get Started to begin using the new My Account portal.

Next, you will need to link your Elizabethtown Gas account. Click Link Existing Customer.

Select whether you are a residential or business account. Then, enter the required information. Once you've completed the prompts, click Verify.