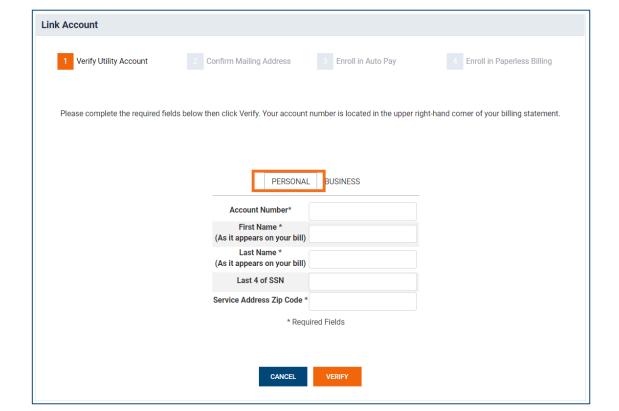

# Please follow these step-by-step instructions to set-up your new My Account user profile:

- Click Create an Account on the homepage.
- Enter personal information, including email address, first name, and last name. Once you have verified this information, click Next.
- The system will send you a **verification code**. You can choose whether you would like the numerical code emailed or texted to you. If you select email, please check your spam folder. Once you have entered the code, click **Next**.
- Click Link Existing Customer.
- Select either "Personal" for residential accounts, or "Business" for commercial/industrial accounts.
- Enter your account number, first name, last name and zip code of the service address, click Verify.
- Next, you can choose to enroll in Auto Pay, Paperless Billing (Go Green) or Budget Billing, or click skip.
- Click Get Started to begin using the new My Account portal.

Next, you will need to link your Elizabethtown Gas account. Click Link Existing Customer.

Select whether you are a residential or business account. Then, enter the required information. Once you've completed the prompts, click Verify.

#### Residential Account