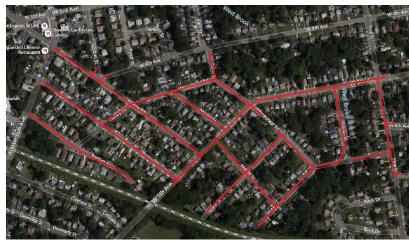

# **Pipeline Replacement Project**

Project map, affected streets highlighted in red (above)

### Streets Directly Affected

Aldene Road Amsterdam Avenue Bartlett Street Grace Street Gordon Street Halsey Road John Street Martin Street Oakley Street Robins Street W 4th Avenue W. 5th Avenue W. 6th Avenue Wheatsheaf Road