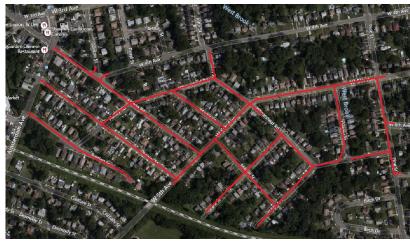

# Proyecto de Reemplazo de Tuberías

Mapa del proyecto, calles afectadas resaltadas en rojo (arriba)

| <b>Ciudad</b>  | <b>Condado</b>   |
|----------------|------------------|
| Roselle        | Union            |
| Calles directa | amente afectadas |

Aldene Road Amsterdam Avenue Bartlett Street Grace Street Gordon Street Halsey Road John Street

**Martin Street Oakley Street** Robins Street W 4th Avenue W. 5th Avenue W. 6th Avenue Wheatsheaf Road