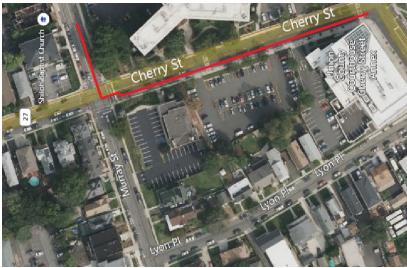

# Pipeline Replacement Project

Project map, affected streets highlighted in red (above)

#### **CHERRY STREET**

Elizabethtown Gas is improving our natural gas pipeline system that provides safe and reliable natural gas to more than 300,000 customers across northern New Jersey.

The work in this neighborhood is part of the company's ongoing pipeline replacement program to replace aging natural gas mains and services with new, durable plastic. In many cases, gas meters will be relocated from the inside of homes and businesses to the outside. Relocating the gas meter outside provides enhanced safety and reliability, easier access to gas meters in the event of an emergency or natural disaster, and additional convenience in meter maintenance without the need for customers to be present.

City County Elizabeth Union

**Streets Directly Affected** Cherry Street Murray Street