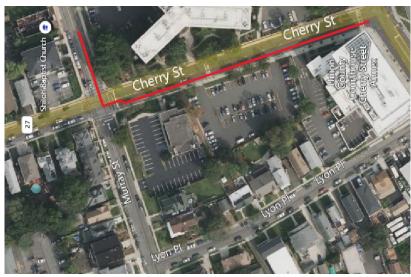

# Proyecto de Reemplazo de Tuberías

Mapa del proyecto, calles afectadas resaltadas en rojo (arriba)

#### **CHERRY STREET**

Elizabethtown Gas está mejorando nuestro sistema de tuberías de gas natural, que lleva el gas natural en forma segura y fiable a más de 300,000 clientes del norte de Nueva Jersey.

**Ciudad** Elizabeth Condado Union

# Calles directamente afectadas

Cherry Street Murray Street