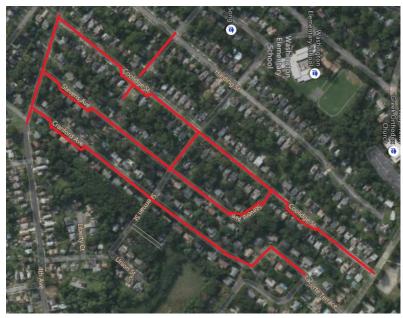

# Pipeline Replacement Project

Project map, affected streets highlighted in red (above)

### **Streets Directly Affected**

4th Avenue
Benson Place
Canterbury Place
Coolidge Street
Cranford Avenue
La Corte Terrace
Sherman Street
Stevens Avenue
Wells Street