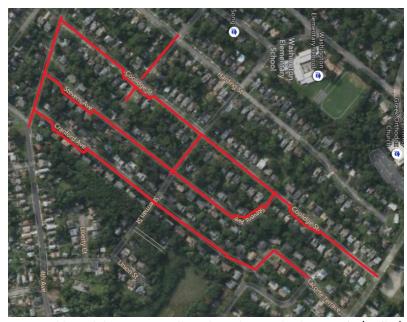

# Proyecto de Reemplazo de Tuberías

Mapa del proyecto, calles afectadas resaltadas en rojo (arriba)

### Calles directamente afectadas

4th Avenue
Benson Place
Canterbury Place
Coolidge Street
Cranford Avenue
La Corte Terrace
Sherman Street
Stevens Avenue
Wells Street