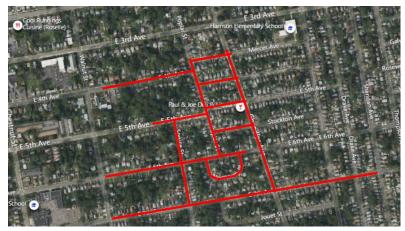

# Pipeline Replacement Project

Project map, affected streets highlighted in red (above)

### E. 6TH STREET AND POPLAR STREET

Elizabethtown Gas is improving our natural gas pipeline system that provides safe and reliable natural gas to more than 300,000 customers across northern New Jersey.

### **Streets Directly Affected**

E. 4th Avenue
E. 5th Avenue
E. 6th Avenue
E. 7th Avenue
Chandler Avenue
Harrison Avenue
Mercer Avenue
Normandy Place
Poplar Street
Spruce Street