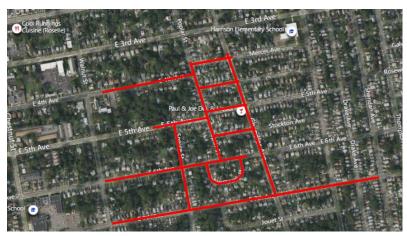

## Proyecto de Reemplazo de Tuberías

Mapa del proyecto, calles afectadas resaltadas en rojo (arriba)

### **E. 6TH AVENUE Y POPLAR STREET**

Elizabethtown Gas está mejorando nuestro sistema de tuberías de gas natural, que lleva el gas natural en forma segura y fiable a más de 300,000 clientes del norte de Nueva Jersey.

#### Calles directamente afectadas

E. 4th Avenue
E. 5th Avenue
E. 6th Avenue
E. 7th Avenue
Chandler Avenue
Harrison Avenue
Mercer Avenue
Normandy Place
Poplar Street
Spruce Street
Stockton Avenue
Walnut Street