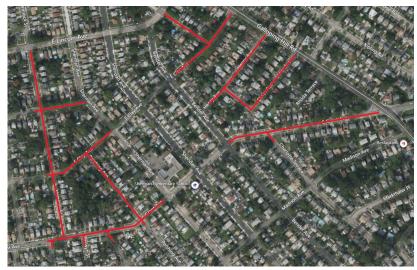

# Proyecto de Reemplazo de Tuberías

Mapa del proyecto, calles afectadas resaltadas en rojo (arriba)

### Calles directamente afectadas

Berwyn Street
Camden Street
Charlotte Terrace
E. Clay Avenue
E. Grant Avenue
E. Webster Avenue
Elinor Avenue
Hemlock Street
Henry Street
Magie Avenue
Pershing Avenue
Woodland Avenue