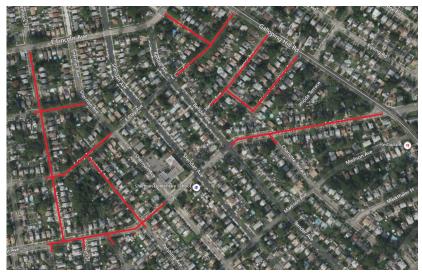

# Pipeline Replacement Project

Project map, affected streets highlighted in red (above)

### **Streets Directly Affected**

Berwyn Street
Camden Street
Charlotte Terrace
E. Clay Avenue
E. Grant Avenue
E. Webster Avenue
Elinor Avenue
Hemlock Street
Henry Street
Magie Avenue
Pershing Avenue
Woodland Avenue