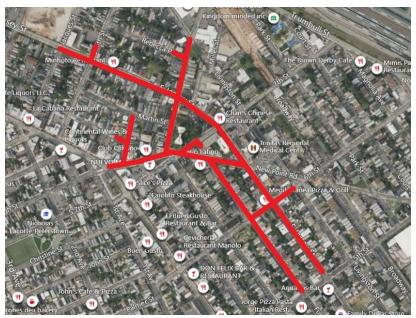

# **Pipeline Replacement Project**

Project map, affected streets highlighted in red (above)

### Streets Directly Affected

5th Street 6th Street 7th Street Bank Street Cross Street Division Street E. Jersey Street Elizabeth Avenue Franklin Street Fulton Street Marshall Street Martin Street New Point Road Rebecca Place Smith Street