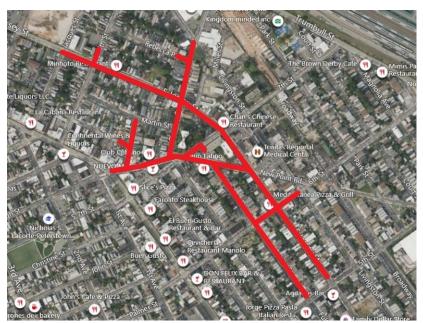

# Proyecto de Reemplazo de Tuberías

Mapa del proyecto, calles afectadas resaltadas en rojo (arriba)

### Calles directamente afectadas

5th Street 6th Street 7th Street Bank Street Cross Street Division Street E. Jersey Street Elizabeth Avenue Franklin Street Fulton Street Marshall Street Martin Street New Point Road Rebecca Place Smith Street