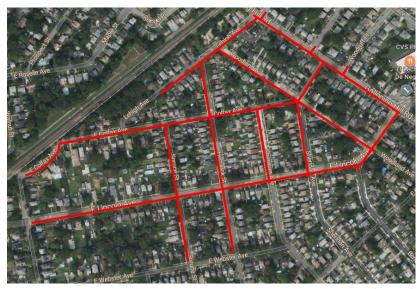

# Proyecto de Reemplazo de Tuberías

Mapa del proyecto, calles afectadas resaltadas en rojo (arriba)

| Ciudad             |  |
|--------------------|--|
| Roselle Park/Union |  |

Condado

Calles directamente afectadas

# Bender Avenue She E. Colfax Avenue She

E. Lincoln Avenue E. Webster Avenue Galloping Hill Road Hemlock Street Lehigh Avenue Sheridan Avenue Sherman Avenue Spruce Street Walnut Street Trotting Road Woodland Avenue Woodruff Place

### Alcance del proyecto

Reemplazo y mejora de la infraestructura de gas natural, que incluye:

- Reemplazo de tuberías de gas añejas con nuevas tuberías de plástico más duraderas
- Reubicación de medidores de gas del interior de viviendas y negocios en el exterior, y reemplazo de líneas de servicio de la tubería de gas de la calle al edificio