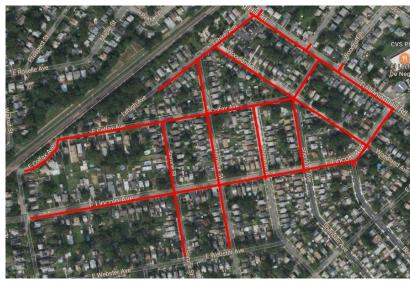

# **Pipeline Replacement Project**

Project map, affected streets highlighted in red (above)

### Streets Directly Affected

Bender Avenue E. Colfax Avenue E. Lincoln Avenue E. Webster Avenue Galloping Hill Road Hemlock Street Lehigh Avenue Sheridan Avenue Sherman Avenue Spruce Street Walnut Street Trotting Road Woodland Avenue Woodruff Place

### **Project Scope**

Replacing and upgrading natural gas infrastructure including:

- Replacing aging gas mains with new, durable plastic pipe
- Relocating gas meters from inside homes and businesses to outside, and replacing service lines from the gas main in the street to the building