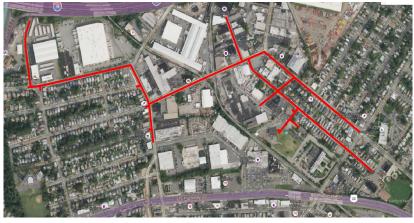

# Proyecto de Reemplazo de Tuberías

Mapa del proyecto, calles afectadas resaltadas en rojo (arriba)

# HILLSIDE AVENUE (BLOY STREET A HIGHLAND AVENUE)

Elizabethtown Gas está mejorando nuestro sistema de tuberías de gas natural, que lleva el gas natural en forma segura y fiable a más de 300,000 clientes del norte de Nueva Jersey.

#### Calles directamente afectadas Bloy Street Liberty Avenue

Buchanan Street Buchanan Street Eastern Parkway Florence Avenue Franklin Street Glenwood Avenue Hiawatha Avenue Hillside Avenue Leslie Street Liberty Avenue Montgomery Street Norman Street Paul Street Purce Street Ramsey Avenue, Sweetland Avenue Tillman Street W. Shelton Terrace