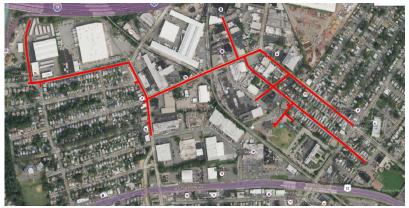

# **Pipeline Replacement Project**

Project map, affected streets highlighted in red (above)

# HILLSIDE AVENUE (BLOY STREET TO HIGHLAND AVENUE)

Elizabethtown Gas is improving our natural gas pipeline system that provides safe and reliable natural gas to more than 300,000 customers across northern New Jersey.

# **Streets Directly Affected**

Bloy Street Buchanan Street Eastern Parkway Florence Avenue Franklin Street Glenwood Avenue Hiawatha Avenue Hillside Avenue Leslie Street Liberty Avenue Montgomery Street Norman Street Paul Street Purce Street Ramsey Avenue, Sweetland Avenue Tillman Street W. Shelton Terrace