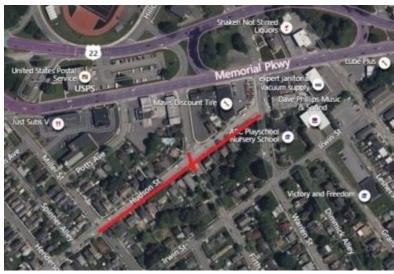

# Pipeline Replacement Project

Project map, affected streets highlighted in red (above)

# HUDSON STREET (MILLER STREET TO WARREN STREET)

Elizabethtown Gas is improving our natural gas pipeline system that provides safe and reliable natural gas to more than 300,000 customers across northern New Jersey.

### **Streets Directly Affected**

Firth Street Hudson Street