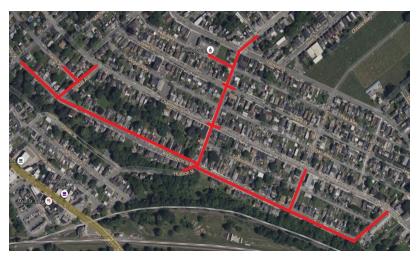

## Proyecto de Reemplazo de Tuberías

Mapa del proyecto, calles afectadas resaltadas en rojo (arriba)

### **HUDSON STREET Y WASHINGTON STREET**

Elizabethtown Gas está mejorando nuestro sistema de tuberías de gas natural, que lleva el gas natural en forma segura y fiable a más de 300,000 clientes del norte de Nueva Jersey.

### Calles directamente afectadas

Chambers Street
Filmore Street
Fulton Street
Harris Street
Hudson Street
Lewis Street
Taylor Alley
Pear Alley
Tyndall Avenue
Washington Street