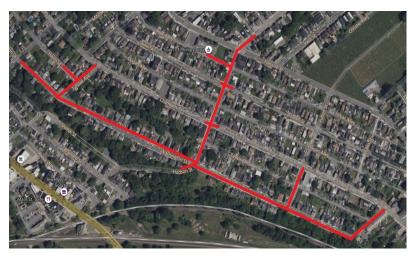

# Pipeline Replacement Project

Project map, affected streets highlighted in red (above)

### **HUDSON STREET AND WASHINGTON STREET**

Elizabethtown Gas is improving our natural gas pipeline system that provides safe and reliable natural gas to more than 300,000 customers across northern New Jersey.

### **Streets Directly Affected**

Chambers Street
Filmore Street
Fulton Street
Harris Street
Hudson Street
Lewis Street
Taylor Alley
Pear Alley
Tyndall Avenue
Washington Street