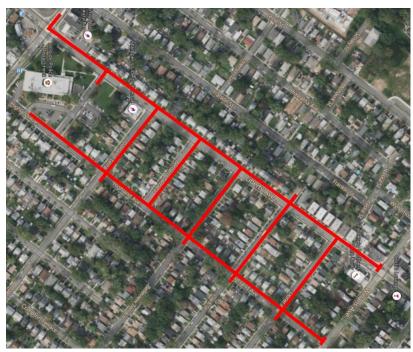

## Proyecto de Reemplazo de Tuberías

Mapa del proyecto, calles afectadas resaltadas en rojo (arriba)

#### Calles directamente afectadas

Belleview Terrace Bernard Terrace Clark Street Dorer Avenue Highland Avenue Hillside Avenue Itaska Street Liberty Avenue Memorial Drive Oakland Terrace Winans Avenue