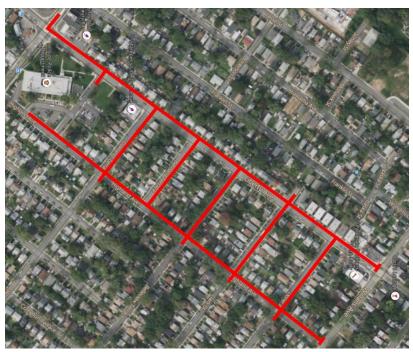

# Pipeline Replacement Project

Project map, affected streets highlighted in red (above)

### **Streets Directly Affected**

Belleview Terrace
Bernard Terrace
Clark Street
Dorer Avenue
Highland Avenue
Hillside Avenue
Itaska Street
Liberty Avenue
Memorial Drive
Oakland Terrace
Winans Avenue

#### Calles directamente afectadas

Belleview Terrace Bernard Terrace Clark Street Dorer Avenue Highland Avenue Hillside Avenue Itaska Street Liberty Avenue Memorial Drive Oakland Terrace Winans Avenue