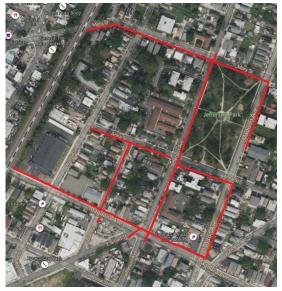

# **Pipeline Replacement Project**

Project map, affected streets highlighted in red (above)

# **Streets Directly Affected**

Anna Street Jefferson Avenue Linden Street Madison Avenue Magnolia Avenue Mary Street Walnut Street