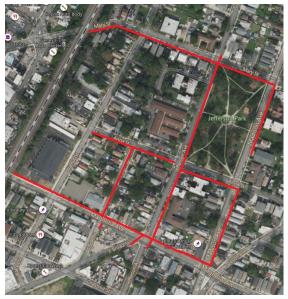

# Proyecto de Reemplazo de Tuberías

Mapa del proyecto, calles afectadas resaltadas en rojo (arriba)

# **Calles directamente afectadas**

Anna Street Jefferson Avenue Linden Street Madison Avenue Magnolia Avenue Mary Street Walnut Street