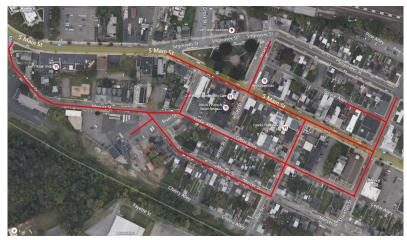

# Proyecto de Reemplazo de Tuberías

Mapa del proyecto, calles afectadas resaltadas en rojo (arriba)

## **MERCER STREET Y S. MAIN STREET**

Elizabethtown Gas está mejorando nuestro sistema de tuberías de gas natural, que lleva el gas natural en forma segura y fiable a más de 300,000 clientes del norte de Nueva Jersey.

### Calles directamente afectadas

Cedar Alley
Fox Street
Jersey Street
Mercer Street
River Street
S. Main Street
Sitgreaves Street
Spruce Alley
Stockton Street