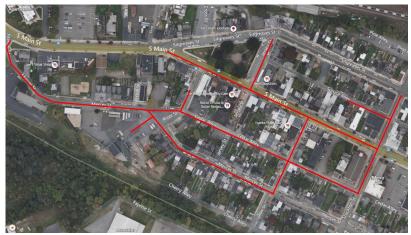

# Pipeline Replacement Project

Project map, affected streets highlighted in red (above)

### MERCER STREET AND S. MAIN STREET

Elizabethtown Gas is improving our natural gas pipeline system that provides safe and reliable natural gas to more than 300,000 customers across northern New Jersey.

### Streets Directly Affected

Cedar Alley
Fox Street
Jersey Street
Mercer Street
River Street
S. Main Street
Sitgreaves Street
Spruce Alley
Stockton Street