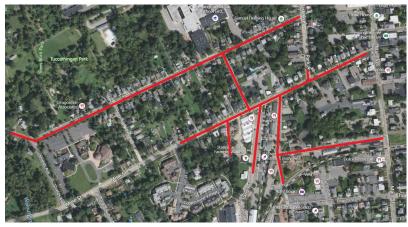

# **Pipeline Replacement Project**

Project map, affected streets highlighted in red (above)

# **Streets Directly Affected**

Academy Street Bonnell Street Central Avenue Fulper Road Lloyd Avenue Mine Street Park Avenue Shields Avenue Stangl Road