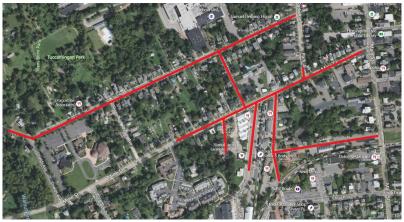

# Proyecto de Reemplazo de Tuberías

Mapa del proyecto, calles afectadas resaltadas en rojo (arriba)

## Calles directamente afectadas

Academy Street Bonnell Street Central Avenue Fulper Road Lloyd Avenue Mine Street Park Avenue Shields Avenue Stangl Road