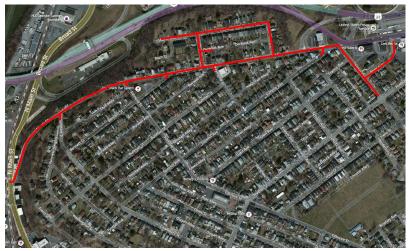

# **Pipeline Replacement Project**

Project map, affected streets highlighted in red (above)

## Streets Directly Affected

Bennett Street Chamber Street Filmore Street Hudson Street Joseph Street Memorial Parkway Miller Street **Morris Street** 

N. Main Street Orchard Alley Potts Avenue **Raymond Street** Shafer Avenue Summit Avenue Union Square