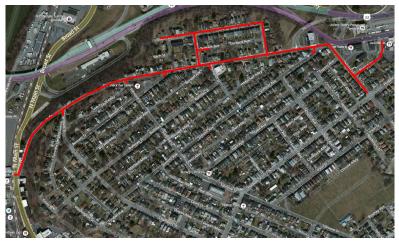

# Proyecto de Reemplazo de Tuberías

Mapa del proyecto, calles afectadas resaltadas en rojo (arriba)

## Calles directamente afectadas

Bennett Street Chamber Street Filmore Street Hudson Street Joseph Street Memorial Parkway Miller Street Morris Street N. Main Street Orchard Alley Potts Avenue Raymond Street Shafer Avenue Summit Avenue Union Square