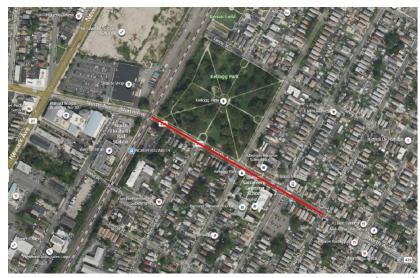

## Proyecto de Reemplazo de Tuberías

Mapa del proyecto, calles afectadas resaltadas en rojo (arriba)

# NORTH AVENUE (NEWARK AVENUE A MADISON AVENUE)

Elizabethtown Gas está mejorando nuestro sistema de tuberías de gas natural, que lleva el gas natural en forma segura y fiable a más de 300,000 clientes del norte de Nueva Jersey.

**Ciudad** Elizabeth Condado Union

Calles directamente afectadas North Avenue