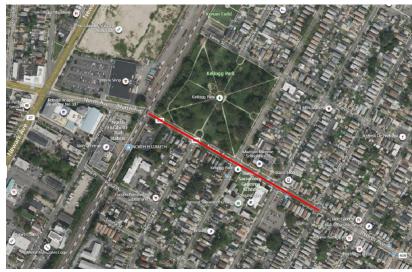

# Pipeline Replacement Project

Project map, affected streets highlighted in red (above)

## NORTH AVENUE (NEWARK AVENUE TO MADISON AVENUE)

Elizabethtown Gas is improving our natural gas pipeline system that provides safe and reliable natural gas to more than 300,000 customers across northern New Jersey.

**City** Elizabeth **County** Union

Streets Directly Affected
North Avenue