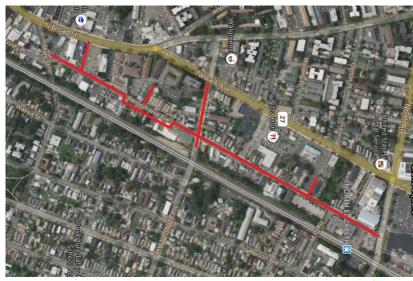

# **Pipeline Replacement Project**

Project map, affected streets highlighted in red (above)

# **PENNSYLVANIA AVENUE**

Elizabethtown Gas is improving our natural gas pipeline system that provides safe and reliable natural gas to more than 300,000 customers across northern New Jersey.

The work in this neighborhood is part of the company's ongoing pipeline replacement program to replace aging natural gas mains and services with new, durable plastic. In many cases, gas meters will be relocated from the inside of homes and businesses to the outside. Relocating the gas meter outside provides enhanced safety and reliability, easier access to gas meters in the event of an emergency or natural disaster, and additional convenience in meter maintenance without the need for customers to be present.

### **Streets Directly Affected**

Fairmount Avenue N. Broad Street North Avenue Pennsylvania Avenue Whitehead Place