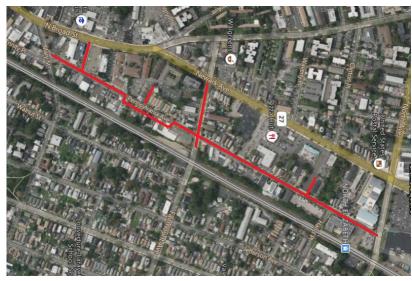

# Proyecto de Reemplazo de Tuberías

Mapa del proyecto, calles afectadas resaltadas en rojo (arriba)

# **PENNSYLVANIA AVENUE**

Elizabethtown Gas está mejorando nuestro sistema de tuberías de gas natural, que lleva el gas natural en forma segura y fiable a más de 300,000 clientes del norte de Nueva Jersey.

### Calles directamente afectadas

Fairmount Avenue N. Broad Street North Avenue Pennsylvania Avenue Whitehead Place