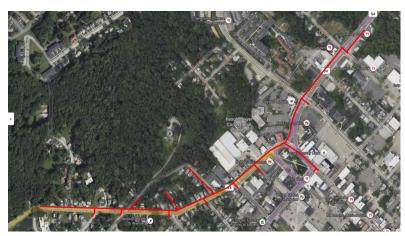

# Pipeline Replacement Project

Project map, affected streets highlighted in red (above)

### **Streets Directly Affected**

Academy Street Church Street Division Street E. Clinton Street Hamilton Street High Street Hillside Avenue Liberty Street Main Street
Park Place
Spring Street
Stevens Place
Summit Avenue
Trinity Street
W. End Avenue
Water Street