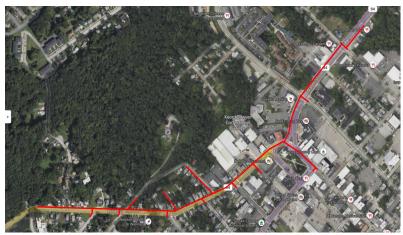

## Proyecto de Reemplazo de Tuberías

Mapa del proyecto, calles afectadas resaltadas en rojo (arriba)

#### Calles directamente afectadas

Academy Street Church Street Division Street E. Clinton Street Hamilton Street High Street Hillside Avenue Liberty Street Main Street
Park Place
Spring Street
Stevens Place
Summit Avenue
Trinity Street
W. End Avenue
Water Street