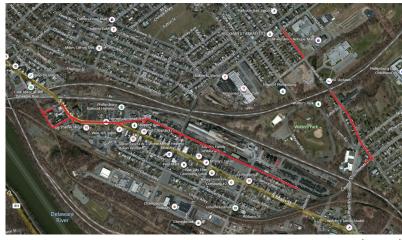

# **Pipeline Replacement Project**

Project map, affected streets highlighted in red (above)

### **Streets Directly Affected**

Hanover Street Heckman Street Jersey Street Market Street Mercer Street Reese Court S. Main Street Sayre Avenue Sitgreaves Street Spruce Alley Stockton Street Thomas Street Warren Street