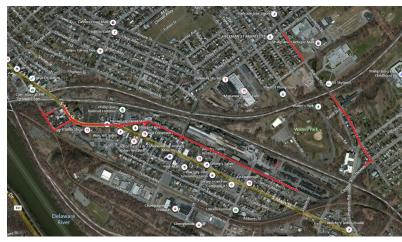

# Proyecto de Reemplazo de Tuberías

Mapa del proyecto, calles afectadas resaltadas en rojo (arriba)

## Calles directamente afectadas

Hanover Street Heckman Street Jersey Street Market Street Mercer Street Reese Court S. Main Street Sayre Avenue Sitgreaves Street Spruce Alley Stockton Street Thomas Street Warren Street