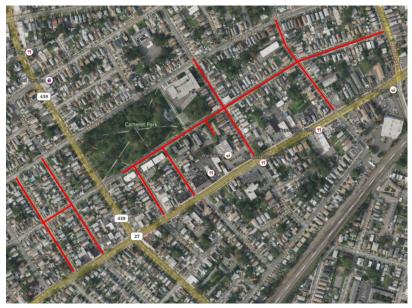

# Proyecto de Reemplazo de Tuberías

Mapa del proyecto, calles afectadas resaltadas en rojo (arriba)

## Calles directamente afectadas

Clover Street Dayton Street Dehart Place Grove Street Newcomb Place Pershing Avenue Rahway Avenue Vine Street