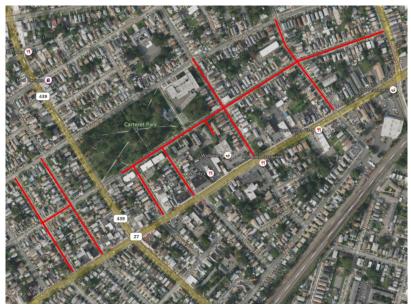

# **Pipeline Replacement Project**

Project map, affected streets highlighted in red (above)

# **Streets Directly Affected**

Clover Street Dayton Street Dehart Place Grove Street Newcomb Place Pershing Avenue Rahway Avenue Vine Street