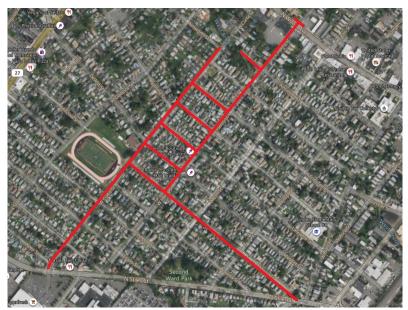

# Proyecto de Reemplazo de Tuberías

Mapa del proyecto, calles afectadas resaltadas en rojo (arriba)

# Calles directamente afectadas

Ainsworth Street Brook Street Dewitt Street Lafayette Street Miltonia Street Miner Terrace N. Wood Avenue Spruce Street W. Curtis Street W. Henry Street