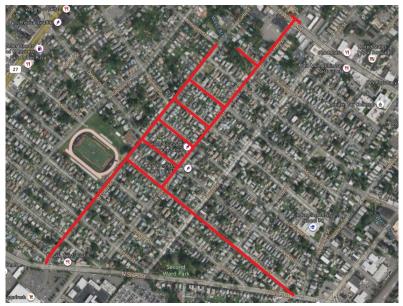

# **Pipeline Replacement Project**

Project map, affected streets highlighted in red (above)

# **Streets Directly Affected**

Ainsworth Street Brook Street Dewitt Street Lafayette Street Miltonia Street Miner Terrace N. Wood Avenue Spruce Street W. Curtis Street W. Henry Street