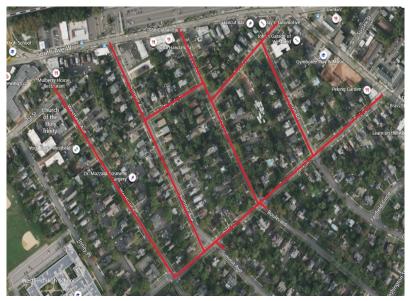

## Proyecto de Reemplazo de Tuberías

Mapa del proyecto, calles afectadas resaltadas en rojo (arriba)

### Calles directamente afectadas

Boulevard
Carleton Road
Central Avenue
Park Street
Ross Place
Summit Avenue
Temple Place
W. South Avenue
Westfield Avenue