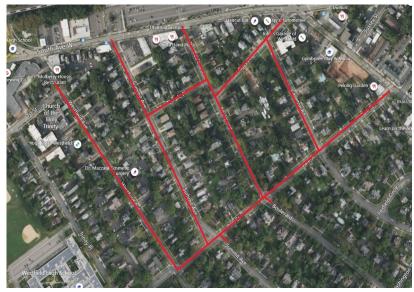

# Pipeline Replacement Project

Project map, affected streets highlighted in red (above)

### **Streets Directly Affected**

Boulevard
Carleton Road
Central Avenue
Park Street
Ross Place
Summit Avenue
Temple Place
W. South Avenue
Westfield Avenue