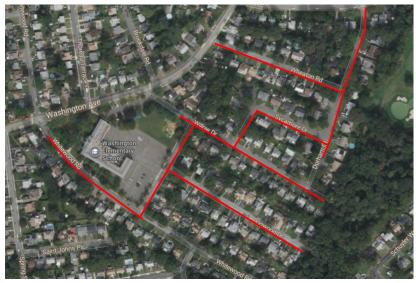

# Proyecto de Reemplazo de Tuberías

Mapa del proyecto, calles afectadas resaltadas en rojo (arriba)

### Calles directamente afectadas

Dogwood Drive Durham Court Oakview Place Sycamore Drive Wheaton Road Whitewood Road Willow Drive