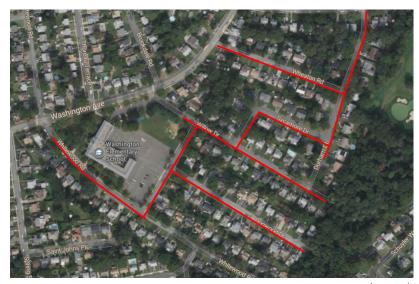

# Pipeline Replacement Project

Project map, affected streets highlighted in red (above)

# Streets Directly Affected

Dogwood Drive Durham Court Oakview Place Sycamore Drive Wheaton Road Whitewood Road Willow Drive